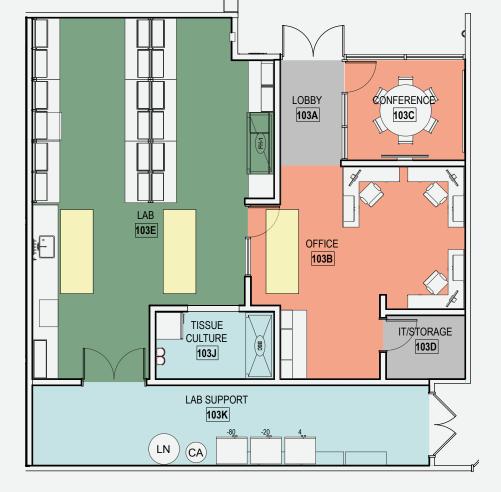

# Existing Building

A proven life science building equipped with lab, R&D space, clean rooms and office space infused with modern amenities: breakout spaces, collaboration hubs, cafe, and wellness and fitness center.





| Suite 102 | 12,299 SF | Available 12/28/23 |
|-----------|-----------|--------------------|
| Suite 103 | 2,319 SF  | Available Now      |
| Suite 108 | 21,039 SF | White Box          |
| Suite 115 | 4,252 SF  | Lease in Process   |
| Suite 116 | 17,467 SF | White Box          |
| Suite 122 | 3,683 SF  | Available Now      |
| Suite 201 | 8,527 SF  | Available 01/18/24 |
|           |           |                    |

LEVEL 2

Available 12/28/23

### 12,299 SF



Available Now







LabOfficeLab Support

#### 2,319 SF

#### White Box

### 21,039 SF

# Suite 115

Lease in Process







### LabOfficeLab Support

#### 4,252 SF

White Box



Lab Office

- Lab Support

17,467 SF

### Suite 122

Available Now





### 3,683 SF

Available 01/18/24



#### Lab Office Lab Support

8,527 SF

# INFINITE LABS

### 1450 Infinite Drive Louisville, CO 80027

#### **ERIK ABRAHAMSON**

Senior Vice President Erik.Abrahamson@cbre.com 720.315.4517

#### **BLAKE HARRIS**

First Vice President Blake.Harris@cbre.com 303.917.7405

#### **CHRIS PHENICIE**

Senior Vice President Chris.Phenicie@cbre.com 303.638.1619





© 2023 CBRE, Inc. All rights reserved. This information has been obtained from sources believed reliable but has not been verified for accuracy or completeness. CBRE, Inc. m