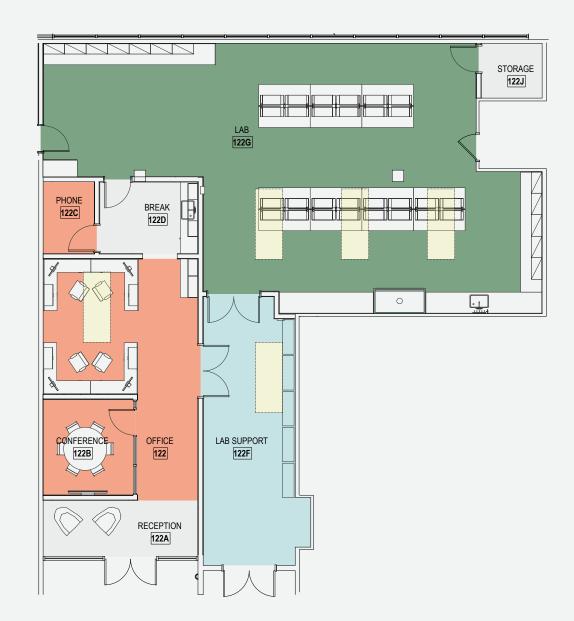

breakout spaces, collaboration hubs, cafe, and wellness and fitness center.





| Suite 102 | 12,299 SF | Available 12/28/23 |
|-----------|-----------|--------------------|
| Suite 103 | 2,319 SF  | Available Now      |
| Suite 108 | 21,039 SF | White Box          |
| Suite 115 | 4,252 SF  | Lease in Process   |
| Suite 116 | 17,467 SF | White Box          |
| Suite 122 | 3,683 SF  | Available Now      |
| Suite 201 | 8,527 SF  | Available 01/18/24 |
|           |           |                    |

LEVEL 2

Available 12/28/23

### 12,299 SF



Available Now







LabOfficeLab Support

#### 2,319 SF

#### White Box

### 21,039 SF

# Suite 115

Lease in Process







### LabOfficeLab Support

#### 4,252 SF

White Box



Lab Office

- Lab Support

17,467 SF

### Suite 122

Available Now





### 3,683 SF

Available 01/18/24



#### Lab Office Lab Support

8,527 SF

# INFINITE LABS

### 1450 Infinite Drive Louisville, CO 80027

#### **ERIK ABRAHAMSON**

Senior Vice President Erik.Abrahamson@cbre.com 720.315.4517

#### **BLAKE HARRIS**

First Vice President Blake.Harris@cbre.com 303.917.7405

#### **CHRIS PHENICIE**

Senior Vice President Chris.Phenicie@cbre.com 303.638.1619





© 2023 CBRE, Inc. All rights reserved. This information has been obtained from sources believed reliable but has not been verified for accuracy or completeness. CBRE, Inc. makes no guarantee, representation or warranty and accepts no responsibility or liability as to the accuracy, completeness, or reliability of the information contained herein. You should conduct a careful, independent investigatio