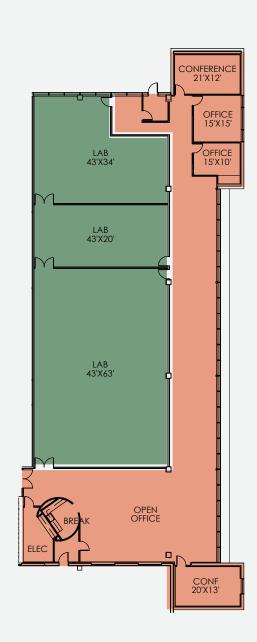

# Existing Building

A proven life science building equipped with lab, R&D space, clean rooms and office space infused with modern amenities: breakout spaces, collaboration hubs, cafe, and wellness and fitness center.





| Suite 102 | 12,299 SF | Available 12/28/23 |
|-----------|-----------|--------------------|
| Suite 103 | 2,319 SF  | Available Now      |
| Suite 108 | 21,039 SF | White Box          |
| Suite 115 | 4,252 SF  | Lease in Process   |
| Suite 116 | 17,467 SF | White Box          |
| Suite 122 | 3,683 SF  | Available Now      |
| Suite 201 | 8,527 SF  | Available 01/18/24 |
|           |           |                    |

LEVEL 2

Available 12/28/23

### 12,299 SF



Available Now







LabOfficeLab Support

#### 2,319 SF

#### White Box

### 21,039 SF

# Suite 115

Lease in Process







### LabOfficeLab Support

#### 4,252 SF

White Box



Lab Office

- Lab Support

17,467 SF

### Suite 122

Available Now





### 3,683 SF

Available 01/18/24



#### Lab Office Lab Support

8,527 SF

# INFINITE LABS

### 1450 Infinite Drive Louisville, CO 80027

#### **ERIK ABRAHAMSON**

Senior Vice President Erik.Abrahamson@cbre.com 720.315.4517

#### **BLAKE HARRIS**

First Vice President Blake.Harris@cbre.com 303.917.7405

#### **CHRIS PHENICIE**

Senior Vice President Chris.Phenicie@cbre.com 303.638.1619





© 2023 CBRE, Inc. All rights reserved. This information has been obtained from sources believed reliable but has not been verified for accuracy or completeness. CBRE, In