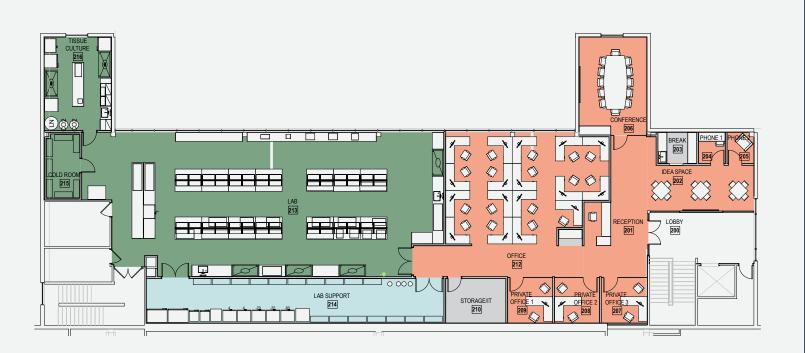

cafe, and wellness and fitness center.





| Suite 102 | 12,299 SF | Available 12/28/23 |
|-----------|-----------|--------------------|
| Suite 103 | 2,319 SF  | Available Now      |
| Suite 108 | 21,039 SF | White Box          |
| Suite 115 | 4,252 SF  | Lease in Process   |
| Suite 116 | 17,467 SF | White Box          |
| Suite 122 | 3,683 SF  | Available Now      |
| Suite 201 | 8,527 SF  | Available 01/18/24 |
|           |           |                    |

LEVEL 2

Available 12/28/23

### 12,299 SF



Available Now







LabOfficeLab Support

#### 2,319 SF

#### White Box

### 21,039 SF

# Suite 115

Lease in Process







### LabOfficeLab Support

#### 4,252 SF

White Box



Lab Office

- Lab Support

17,467 SF

### Suite 122

Available Now





### 3,683 SF

Available 01/18/24



#### Lab Office Lab Support

8,527 SF

# INFINITE LABS

### 1450 Infinite Drive Louisville, CO 80027

#### **ERIK ABRAHAMSON**

Senior Vice President Erik.Abrahamson@cbre.com 720.315.4517

#### **BLAKE HARRIS**

First Vice President Blake.Harris@cbre.com 303.917.7405

#### **CHRIS PHENICIE**

Senior Vice President Chris.Phenicie@cbre.com 303.638.1619





© 2023 CBRE, Inc. All rights reserved. This information has been obtained from sources believed reliable but has not been verified for accuracy or completeness. CBRE, Inc. makes no guarantee, representation or warranty and accepts no responsibility or liability as to the accuracy, completeness, or reliability of the information contained herein. You should conduct a careful, independent investigation of the property and verify all infor