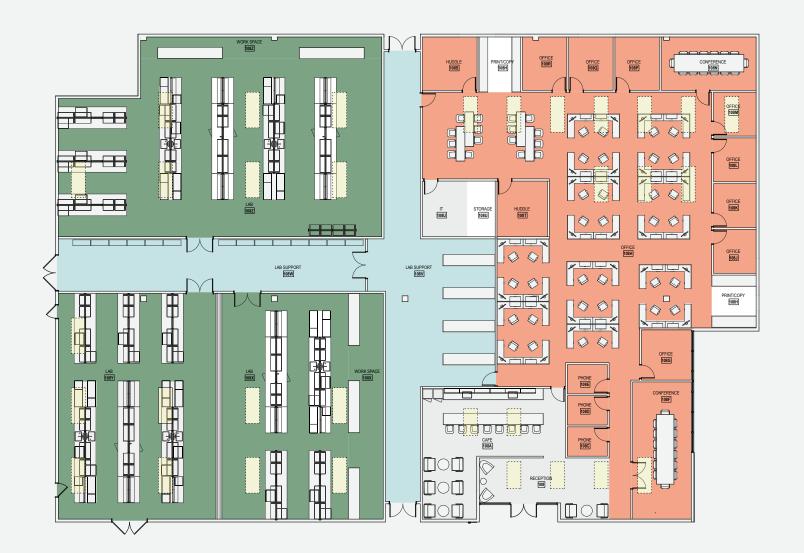

ilding

A proven life science building equipped with lab, R&D space, clean rooms and office space infused with modern amenities: breakout spaces, collaboration hubs, cafe, and wellness and fitness center.





| Suite 102 | 12,299 SF | Available 12/28/23 |
|-----------|-----------|--------------------|
| Suite 103 | 2,319 SF  | Available Now      |
| Suite 108 | 21,039 SF | White Box          |
| Suite 115 | 4,252 SF  | Lease in Process   |
| Suite 116 | 17,467 SF | White Box          |
| Suite 122 | 3,683 SF  | Available Now      |
| Suite 201 | 8,527 SF  | Available 01/18/24 |
|           |           |                    |

LEVEL 2

Available 12/28/23

### 12,299 SF



Available Now







LabOfficeLab Support

#### 2,319 SF

#### White Box

### 21,039 SF

# Suite 115

Lease in Process







### LabOfficeLab Support

#### 4,252 SF

White Box



Lab Office

- Lab Support

17,467 SF

### Suite 122

Available Now





### 3,683 SF

Available 01/18/24



#### Lab Office Lab Support

8,527 SF

# INFINITE LABS

### 1450 Infinite Drive Louisville, CO 80027

#### **ERIK ABRAHAMSON**

Senior Vice President Erik.Abrahamson@cbre.com 720.315.4517

#### **BLAKE HARRIS**

First Vice President Blake.Harris@cbre.com 303.917.7405

#### **CHRIS PHENICIE**

Senior Vice President Chris.Phenicie@cbre.com 303.638.1619





© 2023 CBRE, Inc. All rights reserved. This information has been obtained from sources believed reliable but has not been verified for accuracy or completeness. CBRE, Inc. makes no guarantee, representation or warranty and accepts no responsibility or liability as to the ac