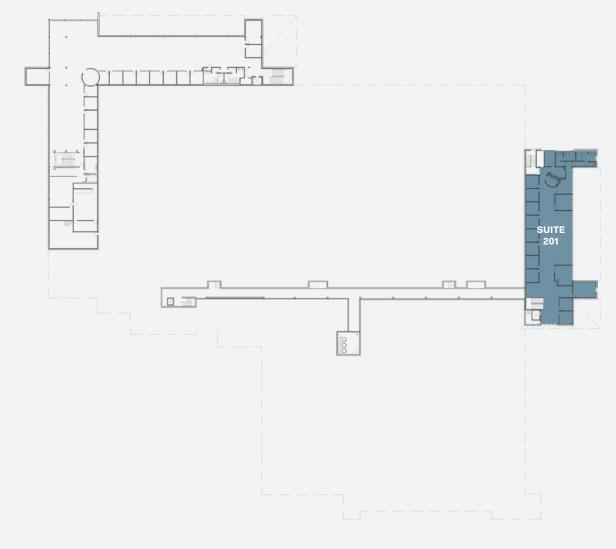

# Existing Building

A proven life science building equipped with lab, R&D space, clean rooms and office space infused with modern amenities: breakout spaces, collaboration hubs, cafe, and wellness and fitness center.





| Suite 102 | 12,299 SF | Available 12/28/23 |
|-----------|-----------|--------------------|
| Suite 103 | 2,319 SF  | Available Now      |
| Suite 108 | 21,039 SF | White Box          |
| Suite 115 | 4,252 SF  | Lease in Process   |
| Suite 116 | 17,467 SF | White Box          |
| Suite 122 | 3,683 SF  | Available Now      |
| Suite 201 | 8,527 SF  | Available 01/18/24 |
|           |           |                    |

LEVEL 2

Available 12/28/23

### 12,299 SF



Available Now







LabOfficeLab Support

#### 2,319 SF

#### White Box

### 21,039 SF

# Suite 115

Lease in Process







### LabOfficeLab Support

#### 4,252 SF

White Box



Lab Office

- Lab Support

17,467 SF

### Suite 122

Available Now





### 3,683 SF

Available 01/18/24



#### Lab Office Lab Support

8,527 SF

#