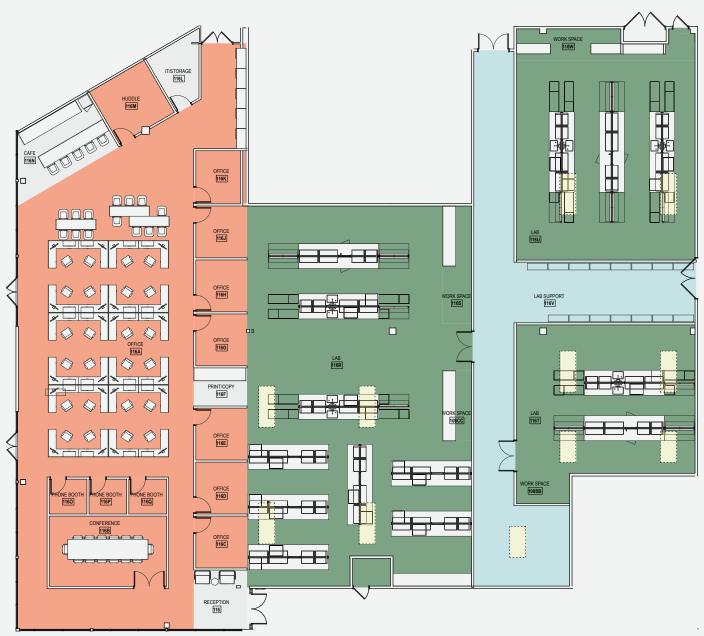

R&D space, clean rooms and office space infused with modern amenities: breakout spaces, collaboration hubs, cafe, and wellness and fitness center.





| Suite 102 | 12,299 SF | Available 12/28/23 |
|-----------|-----------|--------------------|
| Suite 103 | 2,319 SF  | Available Now      |
| Suite 108 | 21,039 SF | White Box          |
| Suite 115 | 4,252 SF  | Lease in Process   |
| Suite 116 | 17,467 SF | White Box          |
| Suite 122 | 3,683 SF  | Available Now      |
| Suite 201 | 8,527 SF  | Available 01/18/24 |
|           |           |                    |

LEVEL 2

Available 12/28/23

### 12,299 SF



Available Now







LabOfficeLab Support

#### 2,319 SF

#### White Box

### 21,039 SF

# Suite 115

Lease in Process







### LabOfficeLab Support

#### 4,252 SF

White Box



Lab Office

- Lab Support

17,467 SF

### Suite 122

Available Now





### 3,683 SF

Available 01/18/24



#### Lab Office Lab Support

8,527 SF

# INFINITE LABS

### 1450 Infinite Drive Louisville, CO 80027

#### **ERIK ABRAHAMSON**

Senior Vice President Erik.Abrahamson@cbre.com 720.315.4517

#### **BLAKE HARRIS**

First Vice President Blake.Harris@cbre.com 303.917.7405

#### **CHRIS PHENICIE**

Senior Vice President Chris.Phenicie@cbre.com 303.638.1619





© 2023 CBRE, Inc. All rights reserved. This information has been obtained from sources believed reliable but has not been verified for accuracy or completeness. CBRE, Inc. makes no guarantee, representation or warranty and accepts no responsibility or liability as to the accuracy, completeness, or reliability of the information co