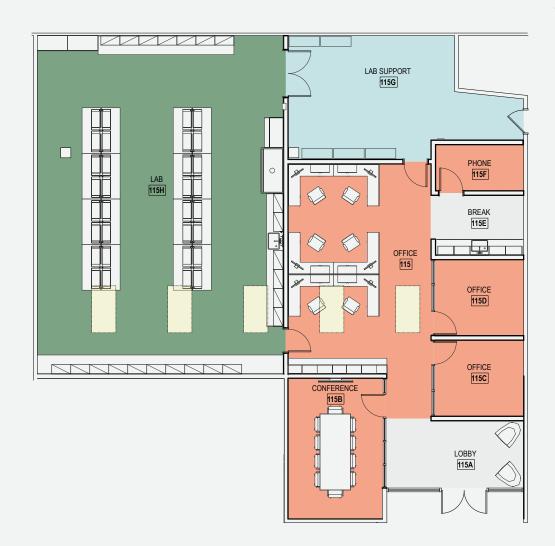

# Suite 115

Lease in Process

#### 4,252 SF

White Box

Lab Office

- Lab Support

17,467 SF