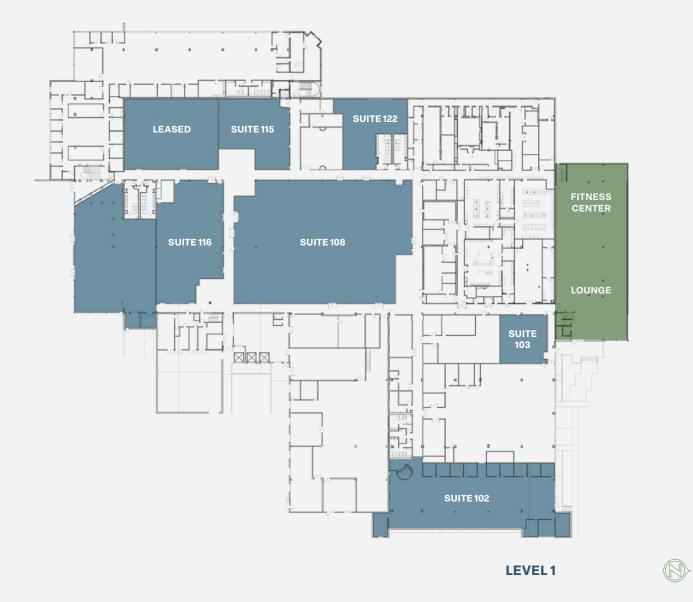

| Suite 102 | 12,299 SF | Available 12/28/23 |
|-----------|-----------|--------------------|
| Suite 103 | 2,319 SF  | Available Now      |
| Suite 108 | 21,039 SF | White Box          |
| Suite 115 | 4,252 SF  | Lease in Process   |
| Suite 116 | 17,467 SF | White Box          |
| Suite 122 | 3,683 SF  | Available Now      |
| Suite 201 | 8,527 SF  | Available 01/18/24 |
|           |           |                    |

### 12,299 SF

Available Now

LabOfficeLab Support

#### 2,319 SF

#### White Box

### 21,039 SF

# Suite 115

Lease in Process

#### 4,252 SF

White Box

Lab Office

- Lab Support

17,467 SF

### Suite 122

Available Now

### 3,683 SF

Available 01/18/24